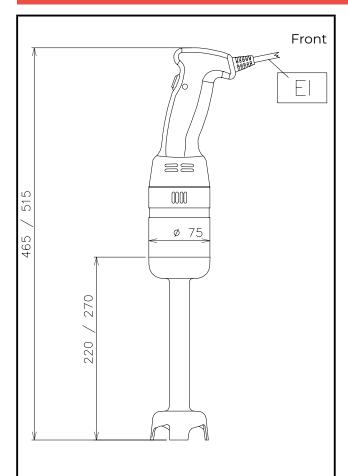

APPROVAL:

| Electric                                                 |                                         |
|----------------------------------------------------------|-----------------------------------------|
| Supply voltage:<br>Electrical power max:<br>Total Watts: | 230 V/1N ph/50 Hz<br>0.25 kW<br>0.25 kW |
| Key Information:                                         |                                         |
| External dimensions, Width:                              | 110 mm                                  |
| External dimensions,<br>Depth:                           | 75 mm                                   |
| External dimensions,<br>Height:                          |                                         |
| 603676 (DSMVT20W25)                                      | 470 mm                                  |
| 603677 (DSMVT25W25)                                      | 520 mm                                  |
| Shipping weight:                                         |                                         |
| 603676 (DSMVT20W25)                                      | 1.83 kg                                 |

1.87 kg

603677 (DSMVT25W25)

**EI** = Electrical inlet (power)